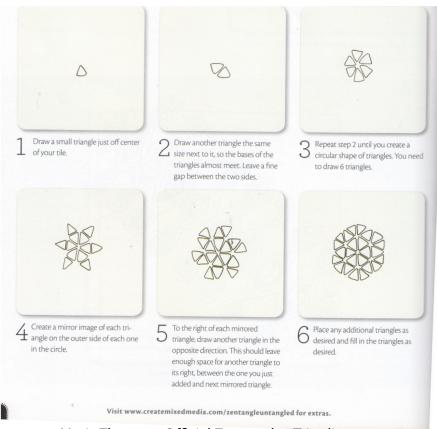

Maria Thomas - Official Zentangle - Tripoli

Directions - Follow step-by-step to create your own solution. Try creating variations with different sizes of shapes.

|                                                         |                                                                                                                                                                                                                              | · · · · · · · · · · · · · · · · · · ·                                                                                                           |
|---------------------------------------------------------|------------------------------------------------------------------------------------------------------------------------------------------------------------------------------------------------------------------------------|-------------------------------------------------------------------------------------------------------------------------------------------------|
|                                                         |                                                                                                                                                                                                                              |                                                                                                                                                 |
|                                                         |                                                                                                                                                                                                                              |                                                                                                                                                 |
|                                                         |                                                                                                                                                                                                                              |                                                                                                                                                 |
| Create your pencil border on your<br>Zentangle tile.    | 2 Draw 3 long, thin bars in various<br>lengths with rounded edges from<br>one side of the tile. In the example,<br>I have chosen to draw left to right,<br>but there is no reason you cannot<br>adapt this to any direction. | 3 Draw another fine line around each<br>bar, doubling the bar. Your bars will<br>become wider and rounder at the<br>ends as you add more lines. |
|                                                         |                                                                                                                                                                                                                              |                                                                                                                                                 |
| Continue to add more lines until<br>each wave meets up. | 5 Once each wave has connected,<br>start a new wave on the end of the<br>existing waves. These, too, should<br>be various lengths.                                                                                           | 6 Continue building new waves at various heights until you feel that the waves are complete.                                                    |
|                                                         | Kass Hall - Five-Oh                                                                                                                                                                                                          |                                                                                                                                                 |