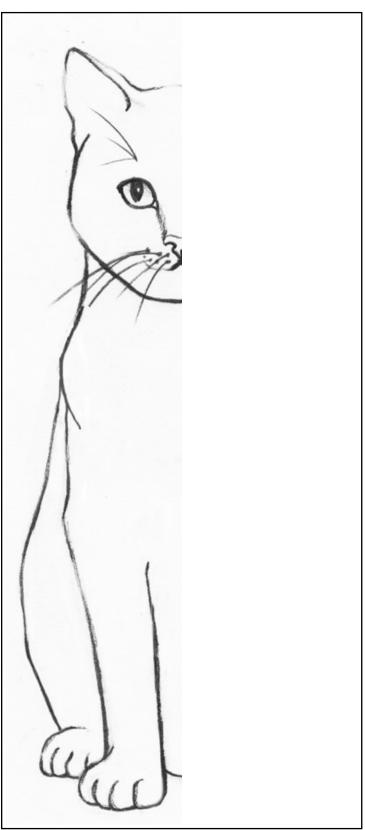

Name\_\_\_\_\_ Date\_\_\_\_\_ Per.\_\_\_\_\_

Directions - You finish the right side of the drawing. This drawing is balanced. The right side is the same as the left side.