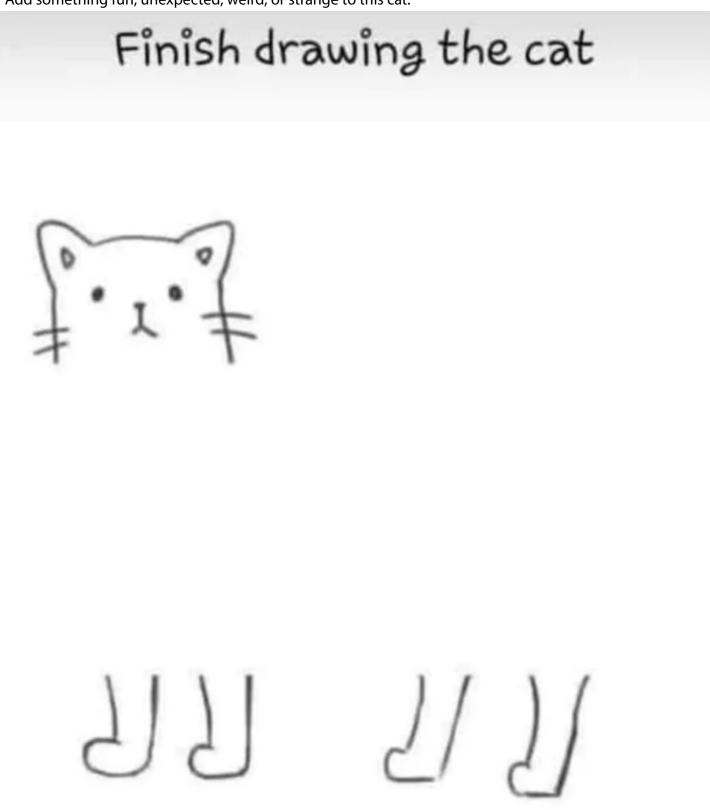

## You finish cat drawing

Name\_

Per\_\_\_\_ Date\_

Directions - HAVE FUN!! Add something fun, unexpected, weird, or strange to this cat.

Directions - Follow step-by-step to create your own solution. Try creating variations with different sizes of shapes.