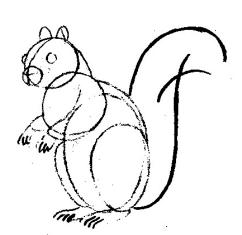

# How to draw a Squirrel

| Name | <br>Per | Date                              |  |
|------|---------|-----------------------------------|--|
|      |         | Draw 50 animals by Lee J. Am      |  |
| 1    |         | 21211 21 a.m. a.b b) 200 317 (11) |  |