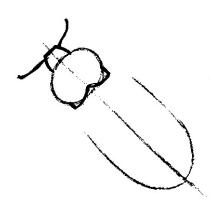

# How to draw a turtle Draw 50 animals by Lee J. Ames













| Name | Per | Date                         |
|------|-----|------------------------------|
|      |     |                              |
|      | Dra | aw 50 animals by Lee J. Ames |

#### How to draw a T-Rex













| Name | Per     | Date                   |
|------|---------|------------------------|
|      |         |                        |
|      | Draw 50 | animals by Lee J. Ames |

#### How to draw a Lion













| Name | Per       | Date                  |
|------|-----------|-----------------------|
|      |           |                       |
|      | Draw 50 a | nimals by Lee J. Ames |

#### How to draw a Beetle















#### How to draw a Mouse













| Name | Per | Date                           |
|------|-----|--------------------------------|
|      |     |                                |
|      |     | Draw 50 animals by Lee J. Ames |

# How to draw a Pig













| Name | Per | Date                           |
|------|-----|--------------------------------|
| Name | Per | Date                           |
|      |     | Draw 50 animals by Lee J. Ames |

# How to draw a Squirrel













| Name | <br>Per | Date                              |  |
|------|---------|-----------------------------------|--|
|      |         | Draw 50 animals by Lee J. Am      |  |
| 1    |         | 21211 21 a.m. a.b b) 200 317 (11) |  |

### How to draw a Butterfly



| Name