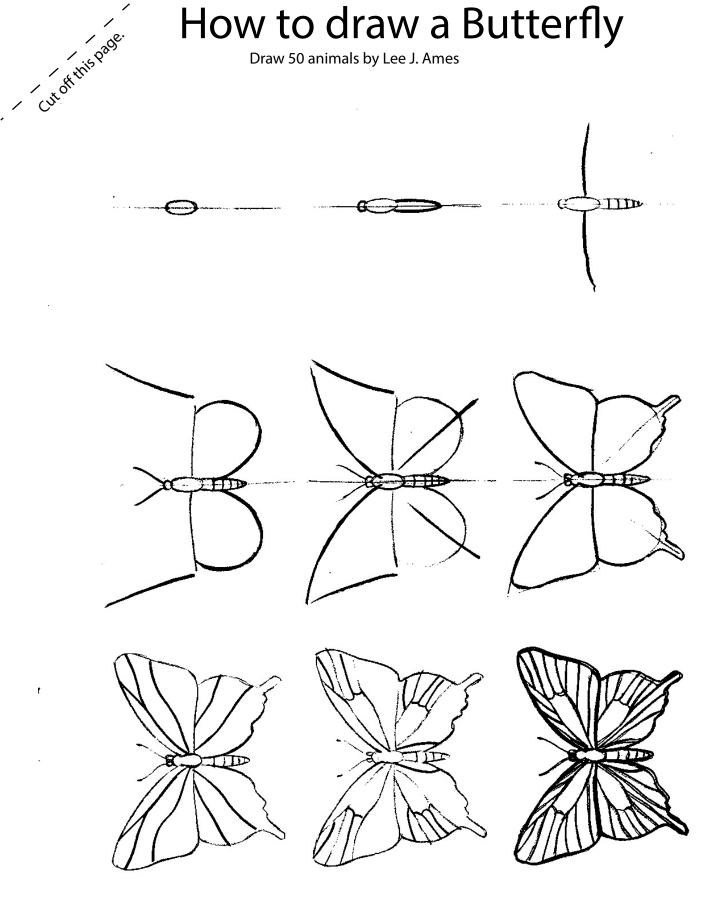

### How to draw a Butterfly

| Name                           | Per | Date |
|--------------------------------|-----|------|
|                                |     |      |
|                                |     |      |
|                                |     |      |
|                                |     |      |
| Draw 50 animals by Lee J. Ames |     |      |