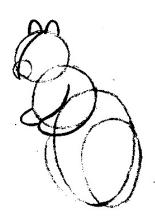

# How to draw a Squirrel

| Name | <br>Per | Date                              |  |
|------|---------|-----------------------------------|--|
|      |         | Draw 50 animals by Lee J. Am      |  |
| 1    |         | 21211 21 a.m. a.b b) 200 317 (11) |  |