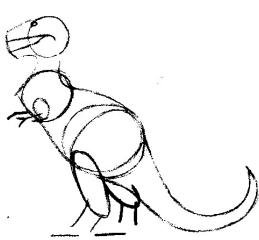

#### How to draw a T-Rex

| Name | Per     | Date                   |
|------|---------|------------------------|
|      |         |                        |
|      | Draw 50 | animals by Lee J. Ames |