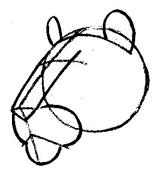

#### How to draw a Lion

| Name | Per       | Date                  |
|------|-----------|-----------------------|
|      |           |                       |
|      | Draw 50 a | nimals by Lee J. Ames |