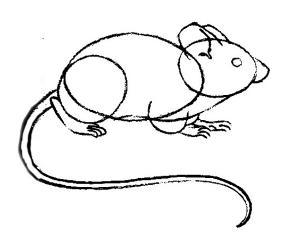

#### How to draw a Mouse

| Name | Per | Date                           |
|------|-----|--------------------------------|
|      |     |                                |
|      |     | Draw 50 animals by Lee J. Ames |