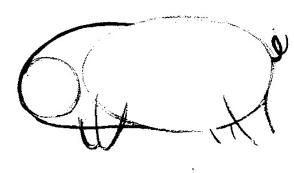

# How to draw a Pig

| Name | Per | Date                           |
|------|-----|--------------------------------|
| Name | Per | Date                           |
|      |     | Draw 50 animals by Lee J. Ames |