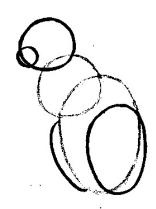

# How to draw a Squirrel

| Name | <br>Per | Date                              |  |
|------|---------|-----------------------------------|--|
|      |         | Draw 50 animals by Lee J. Am      |  |
| 1    |         | 21211 21 a.m. a.b b) 200 317 (11) |  |