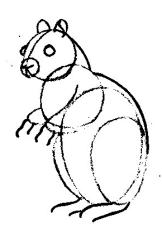

# How to draw a Squirrel

| Name | <br>Per | Date                              |  |
|------|---------|-----------------------------------|--|
|      |         | Draw 50 animals by Lee J. Am      |  |
| 1    |         | 21211 21 a.m. a.b b) 200 317 (11) |  |