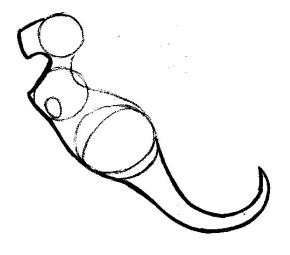

# How to draw a turtle Draw 50 animals by Lee J. Ames

| Name | Per | Date                         |
|------|-----|------------------------------|
|      |     |                              |
|      | Dra | aw 50 animals by Lee J. Ames |