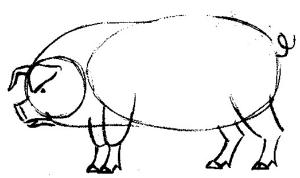

# How to draw a Pig

| Name | Per | Date                           |
|------|-----|--------------------------------|
| Name | Per | Date                           |
|      |     | Draw 50 animals by Lee J. Ames |