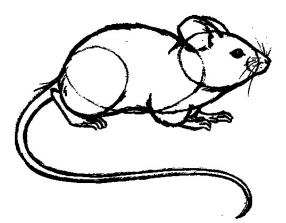

#### How to draw a Mouse

| Name | Per | Date                           |
|------|-----|--------------------------------|
|      |     |                                |
|      |     | Draw 50 animals by Lee J. Ames |