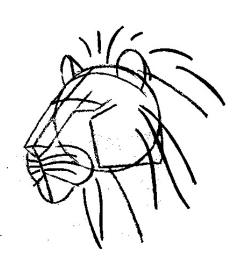

#### How to draw a Lion

| Name | Per       | Date                  |
|------|-----------|-----------------------|
|      |           |                       |
|      | Draw 50 a | nimals by Lee J. Ames |