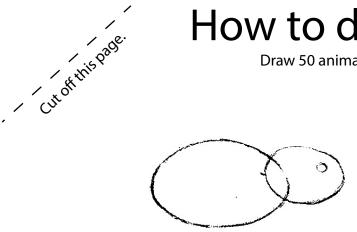

#### How to draw a Mouse

| Name | Per | Date                           |
|------|-----|--------------------------------|
|      |     |                                |
|      |     | Draw 50 animals by Lee J. Ames |