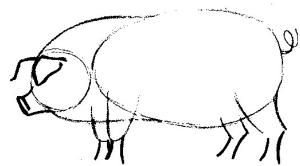

# How to draw a Pig

| Name | Per | Date                           |
|------|-----|--------------------------------|
| Name | Per | Date                           |
|      |     | Draw 50 animals by Lee J. Ames |