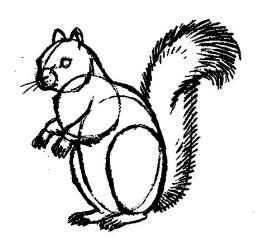

# How to draw a Squirrel

| Name | <br>Per | Date                              |  |
|------|---------|-----------------------------------|--|
|      |         | Draw 50 animals by Lee J. Am      |  |
| 1    |         | 21211 21 a.m. a.b b) 200 317 (11) |  |