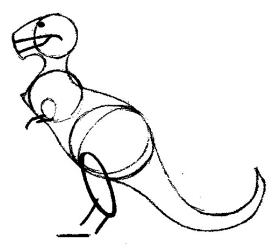

#### How to draw a T-Rex

| Name | Per     | Date                   |
|------|---------|------------------------|
|      |         |                        |
|      | Draw 50 | animals by Lee J. Ames |