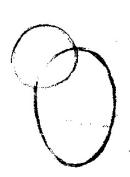

# How to draw a Squirrel

| Name | <br>Per | Date                              |  |
|------|---------|-----------------------------------|--|
|      |         | Draw 50 animals by Lee J. Am      |  |
| 1    |         | 21211 21 a.m. a.b b) 200 317 (11) |  |