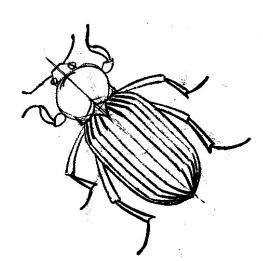

# How to draw a turtle Draw 50 animals by Lee J. Ames













| Name | Per | Date                         |
|------|-----|------------------------------|
|      |     |                              |
|      | Dra | aw 50 animals by Lee J. Ames |

#### How to draw a T-Rex













| Name | Per     | Date                   |
|------|---------|------------------------|
|      |         |                        |
|      | Draw 50 | animals by Lee J. Ames |

#### How to draw a Lion













| Name | Per       | Date                  |
|------|-----------|-----------------------|
|      |           |                       |
|      | Draw 50 a | nimals by Lee J. Ames |

#### How to draw a Beetle















#### How to draw a Mouse













| Name | Per | Date                           |
|------|-----|--------------------------------|
|      |     |                                |
|      |     | Draw 50 animals by Lee J. Ames |

# How to draw a Pig













| Name | Per | Date                           |
|------|-----|--------------------------------|
| Name | Per | Date                           |
|      |     | Draw 50 animals by Lee J. Ames |

# How to draw a Squirrel













| Name | <br>Per | Date                              |  |
|------|---------|-----------------------------------|--|
|      |         | Draw 50 animals by Lee J. Am      |  |
| 1    |         | 21211 21 a.m. a.b b) 200 317 (11) |  |

### How to draw a Butterfly



| Name                           |