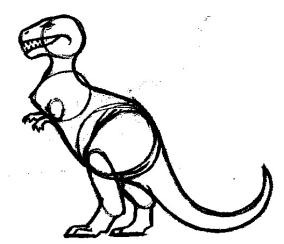

#### How to draw a T-Rex

| Name | Per     | Date                   |
|------|---------|------------------------|
|      |         |                        |
|      | Draw 50 | animals by Lee J. Ames |