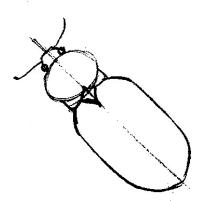

# How to draw a turtle Draw 50 animals by Lee J. Ames













| Name | Per | Date                         |
|------|-----|------------------------------|
|      |     |                              |
|      | Dra | aw 50 animals by Lee J. Ames |

#### How to draw a T-Rex













| Name | Per     | Date                   |
|------|---------|------------------------|
|      |         |                        |
|      | Draw 50 | animals by Lee J. Ames |

#### How to draw a Lion













| Name | Per       | Date                  |
|------|-----------|-----------------------|
|      |           |                       |
|      | Draw 50 a | nimals by Lee J. Ames |

#### How to draw a Beetle















#### How to draw a Mouse













| Name | Per | Date                           |
|------|-----|--------------------------------|
|      |     |                                |
|      |     | Draw 50 animals by Lee J. Ames |

# How to draw a Pig













| Name | Per | Date                           |
|------|-----|--------------------------------|
| Name | Per | Date                           |
|      |     | Draw 50 animals by Lee J. Ames |

# How to draw a Squirrel













| Name | <br>Per | Date                              |  |
|------|---------|-----------------------------------|--|
|      |         | Draw 50 animals by Lee J. Am      |  |
| 1    |         | 21211 21 a.m. a.b b) 200 317 (11) |  |

### How to draw a Butterfly



| Name