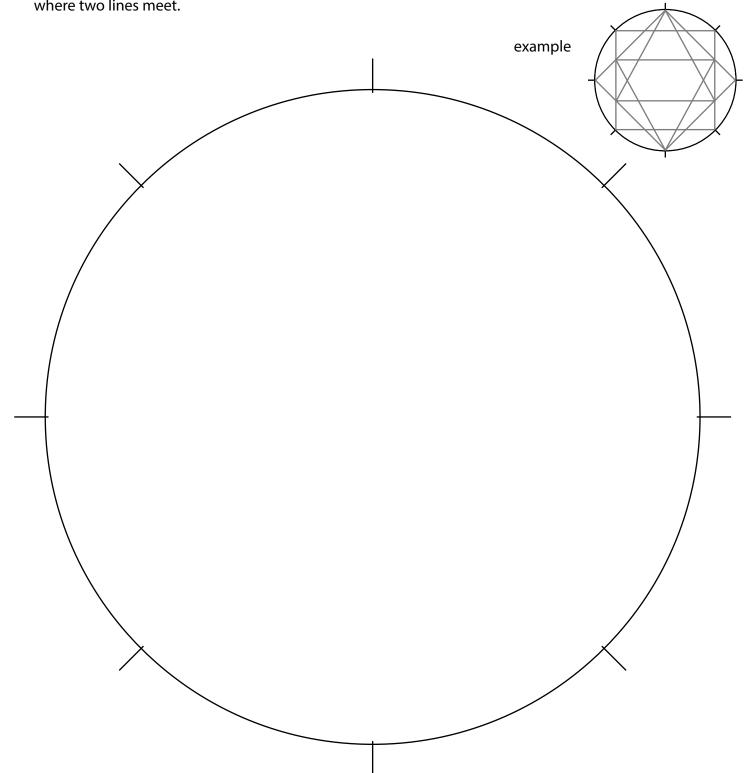

## Geometric Line Art - Learning Activity 8 Points/ 45 degree angle ( $8 \times 45 = 360$ )

Directions - For this activity you must use a ruler. Use the ruler to connect points around the circle. Your line must start at a point and finish at a point. Once you have a start, your lines may start in the corners where two lines meet.