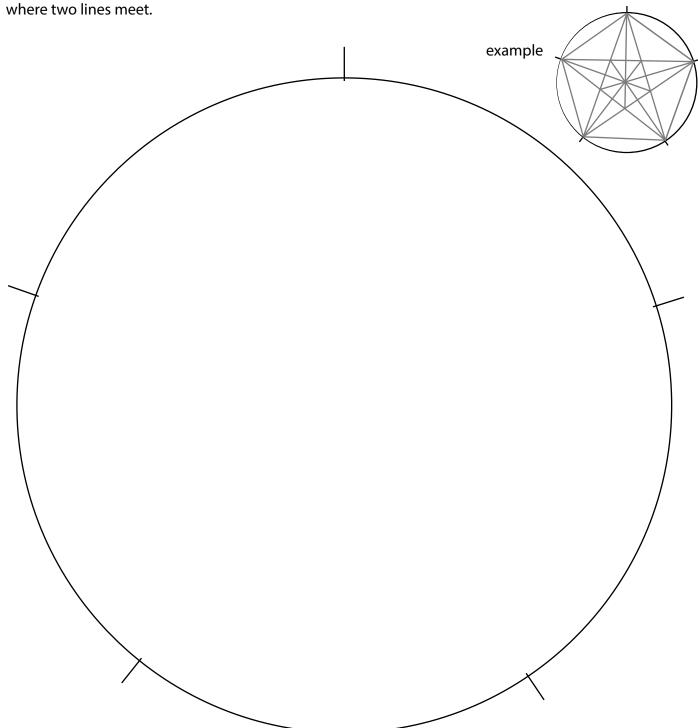

## Geometric Line Art - Learning Activity 5 Points/ 72 degree angle ( $5 \times 72 = 360$ )

Directions - For this activity you must use a ruler. Use the ruler to connect points around the circle. Your line must start at a point and finish at a point. Once you have a start, your lines may start in the corners where two lines meet