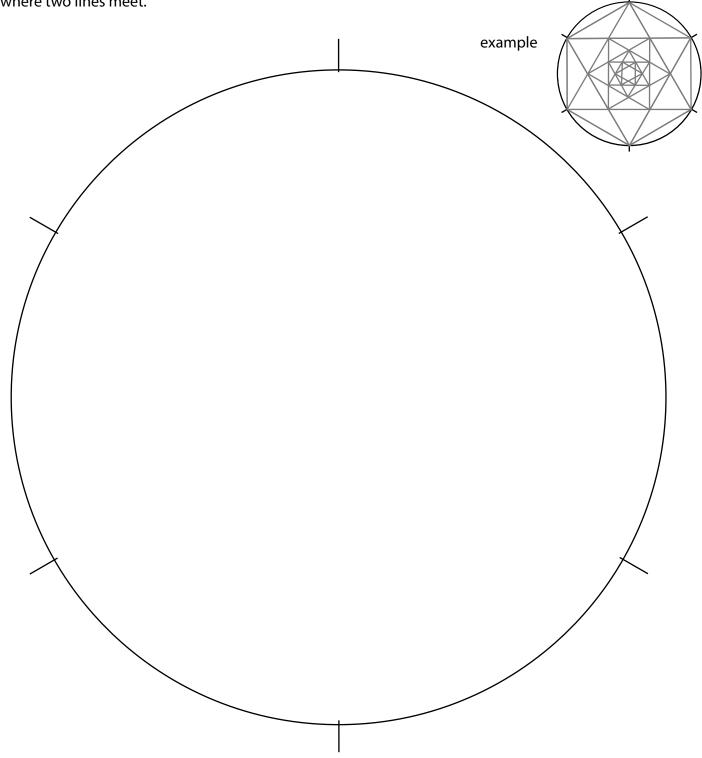

## Geometric Line Art - Learning Activity 6 Points/ 60 degree angle ( $6 \times 60 = 360$ )

Directions - For this activity you must use a ruler. Use the ruler to connect points around the circle. Your line must start at a point and finish at a point. Once you have a start, your lines may start in the corners where two lines meet.