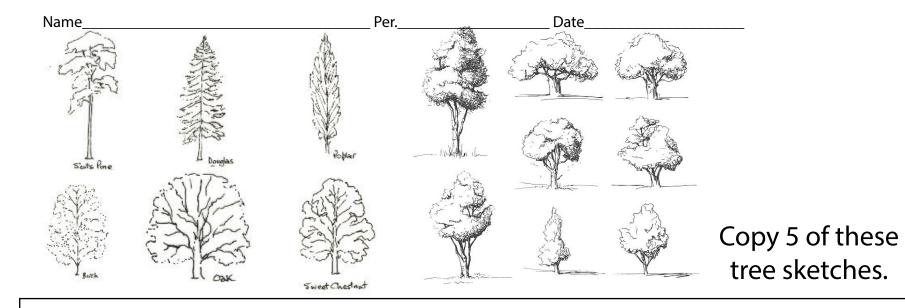

Name

## Watch 3 Easy Ways To Draw Trees - Youtube

Per.\_\_\_



Date\_\_\_\_

| Name                | Per                        | Date                 |                   |
|---------------------|----------------------------|----------------------|-------------------|
| Watch               |                            |                      |                   |
| How to Skotch & Dra | w Trees - Understanding th | o Fundamentals / Sch | 220for Art - Vout |







## Create a very detailed version of one tree.

High Quality - The tree drawing shows evidence that the artist used marks to represent the leaves. The tree trunk has a taper from wide to narrow. The truck is darkened in . The proportions of the tree look natural.

Medium Quality - The tree is missing marks to represent the leaves. The tree truck is too straight or has no natural movement.

Low Quality - The tree is quickly drawn and is missing details.