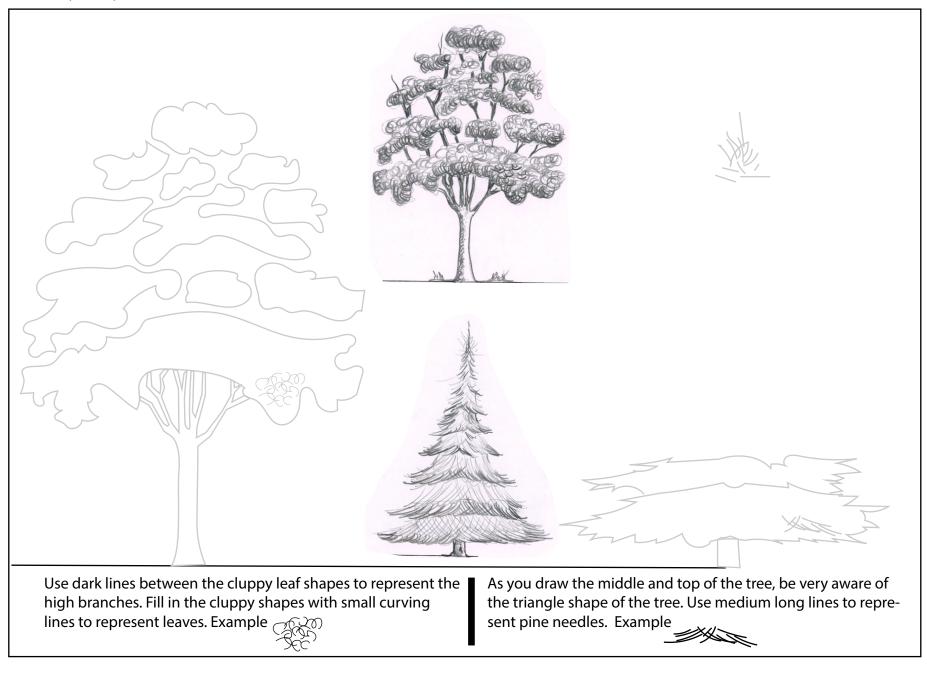

Name

## Watch 3 Easy Ways To Draw Trees - Youtube

Per.\_\_\_



Date\_\_\_\_

| Name                | Per                        | Date                 |                   |
|---------------------|----------------------------|----------------------|-------------------|
| Watch               |                            |                      |                   |
| How to Skotch & Dra | w Trees - Understanding th | o Fundamentals / Sch | 220for Art - Vout |







## Create a very detailed version of one tree.

High Quality - The tree drawing shows evidence that the artist used marks to represent the leaves. The tree trunk has a taper from wide to narrow. The truck is darkened in . The proportions of the tree look natural.

Medium Quality - The tree is missing marks to represent the leaves. The tree truck is too straight or has no natural movement.