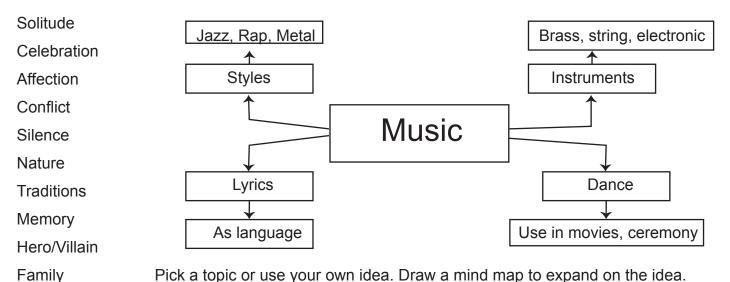

## **Brainstorming for your Essential Question**

Topics that could be used to create an Essential Question. An Essential Question can not be answered with a "Yes" or "No" answer. Essential Questions are open-ended and designed to lead to additional questions.