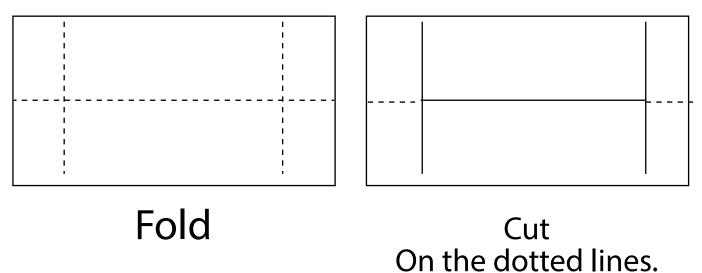

## The sculpture is required to have at least 3 of the following elements.

Twist

Corner / Square

Cylinder / Paper straw

Pyramid

Organic Shape

Curl

## Paper Straw Sculpture for Still Life Drawing

Begin with a piece of cardboard as a base. Use a variety of different sizes of heavy weight card stock to construct your individual elements. Use the heavy weight card stock to fold, cut, and glue your pieces together, as shown in the example.

Required dimensions for your sculpture. To fit in your cubby your sclupture can not be larger that 10" wide x 5" tall.

the fold to the center of the diamond.

How to fold a Corner

Fold into corners. Glue the flaps.