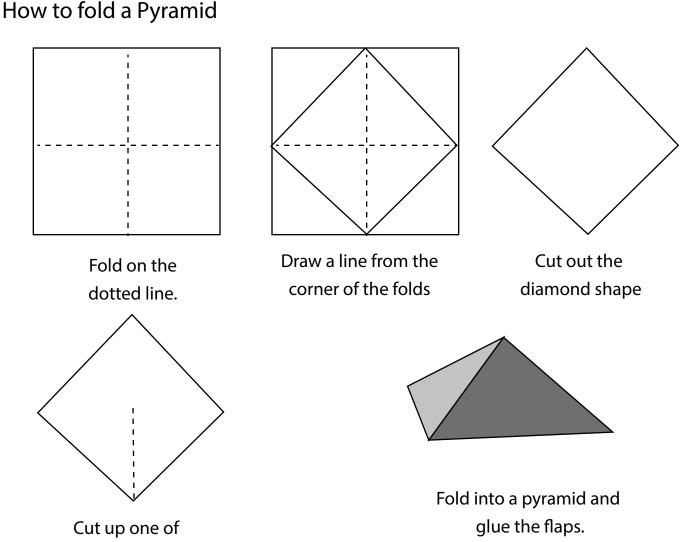

## The sculpture is required to have at least 3 of the following elements.

Twist

Corner / Square

Cylinder / Paper straw

Pyramid

Organic Shape

Curl

## Paper Straw Sculpture for Still Life Drawing

Begin with a piece of cardboard as a base. Use a variety of different sizes of heavy weight card stock to construct your individual elements. Use the heavy weight card stock to fold, cut, and glue your pieces together, as shown in the example.

Required dimensions for your sculpture. To fit in your cubby your sclupture can not be larger that 10" wide x 5" tall.

the fold to the center of the diamond.

How to fold a Corner

Fold into corners. Glue the flaps.